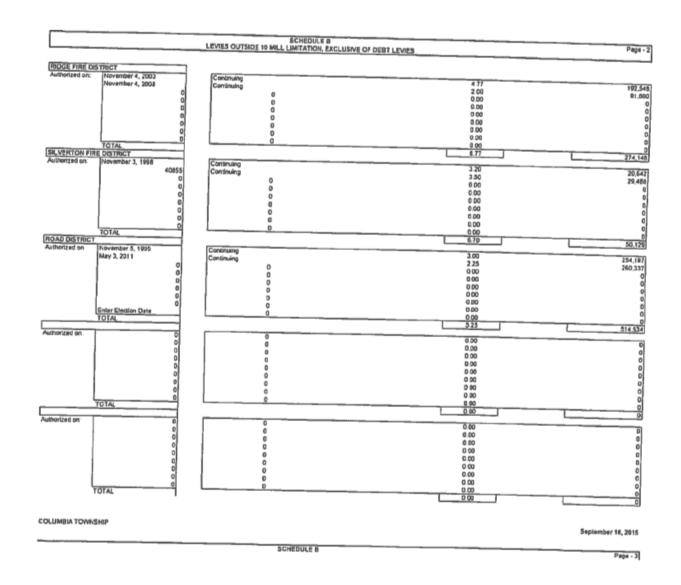

## RESOLUTION NO. <u>14-26</u>, 2015 COLUMBIA TOWNSHIP, HAMILTON COUNTY, OHIO

| SUMMARY OF THE AMOUN                                     | TS REQUIRED FROM GENER<br>AND COUNTY AUDIT | SCHEDULE A<br>VAL PROPERTY TO<br>OR'S ESTIMATED | AX APPROVED BY      | THE BUDGET COM     | MSSION       |                        |                            |
|----------------------------------------------------------|--------------------------------------------|-------------------------------------------------|---------------------|--------------------|--------------|------------------------|----------------------------|
|                                                          |                                            |                                                 |                     |                    |              |                        |                            |
|                                                          | Amount Approved<br>by Budget Com-          | Amount to be<br>Derived from                    | Tangible P.P.       | Grass              | Co           | unty Auditor's Estimat | e of the                   |
|                                                          | mission Inside                             | Levies Outside                                  | & P.U.P.P.<br>State | Levy<br>Proceeds   |              | Tax Rate to be Le      | ivied                      |
| GENERAL FUND - INCORPORATED                              | 10M Limitation                             | 10M Limitation                                  | Reimbursements      | 0                  | Outside      | Inside                 | TOTAL                      |
| GENERAL FUND - UNINCORPORATED                            | 46,900                                     | 0                                               | 1,818               | 48,718             | 0.00         | 0.40                   |                            |
| ROAD & BRIDGE                                            | 105,525                                    | 0                                               | 4 087               | 0                  | 0 00         | 0 00                   | 0.0                        |
| OLICE DISTRICT                                           | 0                                          | 320,497                                         | 17,981              | 109,612<br>338,478 | 0.00<br>3.96 | D.90<br>0.00           | 0 0                        |
| WASTE DISTRICT                                           | 0                                          | 514,534<br>597,975                              | 13,619<br>15,889    | 528,153<br>613,864 | 5.25         | 0.00                   | 3.9                        |
| POLICE & EMS DISTRICT<br>TOTAL TOWNSHIP LEVIES           | 0                                          | 330,567                                         | 13,619              | 344,185            | 5.10<br>3.00 | 0.00                   | 5.1                        |
| PECIAL DISTRICT LEVIES                                   |                                            |                                                 |                     |                    |              |                        | 18.6                       |
| ENWOOD FIRE DISTRICT                                     | l .                                        | ا                                               | _                   | 1                  |              |                        |                            |
| ITTLE MIAMI FIRE DISTRICT<br>IADISON PLACE FIRE DISTRICT | 0                                          | 0                                               | 0                   | 0                  | 0.00<br>0.00 | 00 00                  | 0.0                        |
| IDGE FIRE DISTRICT                                       | 0                                          | 0<br>274,145                                    | 0                   | o                  | 0.00         | 0.00                   | 0.0                        |
| ILVERTON FIRE DISTRICT                                   |                                            | 50.129                                          | 21,652              | 295,798<br>50,129  | 6.77         | 0.00                   | 6.7                        |
| TIAL                                                     | 152,425                                    | 1,433,007                                       | 88,665              | 2,328,939          | 6.70         | 0.00                   | 5,70                       |
|                                                          |                                            |                                                 |                     |                    |              |                        |                            |
|                                                          | LEVIES OUTSIDE 10 MILL                     | SCHEDULE 8                                      |                     |                    |              |                        |                            |
|                                                          | SETTING OF ISSUE 19 MIC                    | LIMITATION, EX                                  | LUSIVE OF DEBT      | LEVIES             |              |                        |                            |
| URRENT EXPENSE LEVIES                                    | PERIOD OF TIME                             |                                                 |                     |                    | Mes          |                        |                            |
| thorized on: 0                                           | 0                                          |                                                 |                     |                    | 0.00         |                        | Fiscal Year                |
| 0                                                        | 0                                          |                                                 |                     |                    | 0.00         |                        | 0                          |
| 0                                                        | 8                                          |                                                 |                     |                    | 00.00        |                        | 0                          |
| ا آه                                                     | "                                          |                                                 |                     |                    | 0:00<br>0:00 |                        | D                          |
| 0                                                        | 0                                          |                                                 |                     |                    | 0.00         |                        | 0                          |
| L 0/                                                     |                                            |                                                 |                     |                    | 0.00         |                        | á                          |
| AD & BRIDGE                                              |                                            |                                                 |                     |                    | 0.00         |                        | 0<br>0<br>0<br>0<br>0<br>0 |
| horized on: 0                                            | 0                                          |                                                 |                     |                    | 0.00         |                        |                            |
| 0                                                        | 6                                          |                                                 |                     |                    | 0.00         |                        | 0                          |
| 0                                                        | } 0                                        |                                                 |                     |                    | 0.00         |                        | 0                          |
| ( 0)                                                     | 0                                          |                                                 |                     |                    | 0.00         |                        | 0                          |
|                                                          | i o                                        |                                                 |                     |                    | D.00<br>D.00 |                        |                            |
|                                                          | D                                          |                                                 |                     |                    | 0.00         |                        | 0                          |
| ICE DISTRICT                                             |                                            |                                                 |                     |                    | 0.00         |                        | 0                          |
| nonzed on: May 4, 1993                                   | Continuing                                 |                                                 |                     |                    | 3.96         | ·                      |                            |
|                                                          | 8                                          |                                                 |                     |                    | 0.00         |                        | 320,497                    |
| 0                                                        |                                            |                                                 |                     |                    | 0.00         |                        | o                          |
| 0<br>0                                                   | 0                                          |                                                 |                     |                    | 0.00         |                        | 0                          |
| i o                                                      | 0                                          |                                                 |                     |                    | 0.00         |                        | D.                         |
| Election Date                                            | D 0                                        |                                                 |                     |                    | 0.00         |                        | 0                          |
| TOTAL<br>ICE & EMS DISTRICT                              |                                            |                                                 |                     |                    | 3.96         |                        |                            |
| norized on: May 6, 2003                                  | Continuing                                 |                                                 |                     |                    |              |                        | 329,497                    |
| 0                                                        | 0                                          |                                                 |                     |                    | 3.00         |                        | 130,567                    |
| 8                                                        | 0                                          |                                                 |                     |                    | 0 00         |                        | 0                          |
|                                                          | ( 0                                        |                                                 |                     |                    | 0.60         |                        | 0                          |
| c c                                                      | 0                                          |                                                 |                     |                    | 0.00         |                        | 0                          |
| Election Date                                            | 0                                          |                                                 |                     |                    | D 00<br>D 00 |                        | 0                          |
| TOTAL                                                    | D                                          |                                                 |                     |                    | 3.00         |                        |                            |
| Ortzed on Proposed Hovember 3, 2015                      | 3 Years                                    |                                                 |                     |                    |              | L                      | 330,567                    |
| 0                                                        | 0                                          |                                                 |                     |                    | 3.50<br>0.00 |                        | 410,375                    |
| 0                                                        | 0                                          |                                                 |                     |                    | 0 00 C       |                        | 0                          |
| 0                                                        | 0                                          |                                                 |                     |                    | 0.00         |                        | 0                          |
|                                                          | 0 0                                        |                                                 |                     |                    | 0.00         |                        | 0                          |
|                                                          |                                            |                                                 |                     |                    | 0.00         |                        | 0                          |
|                                                          |                                            |                                                 |                     |                    |              |                        |                            |